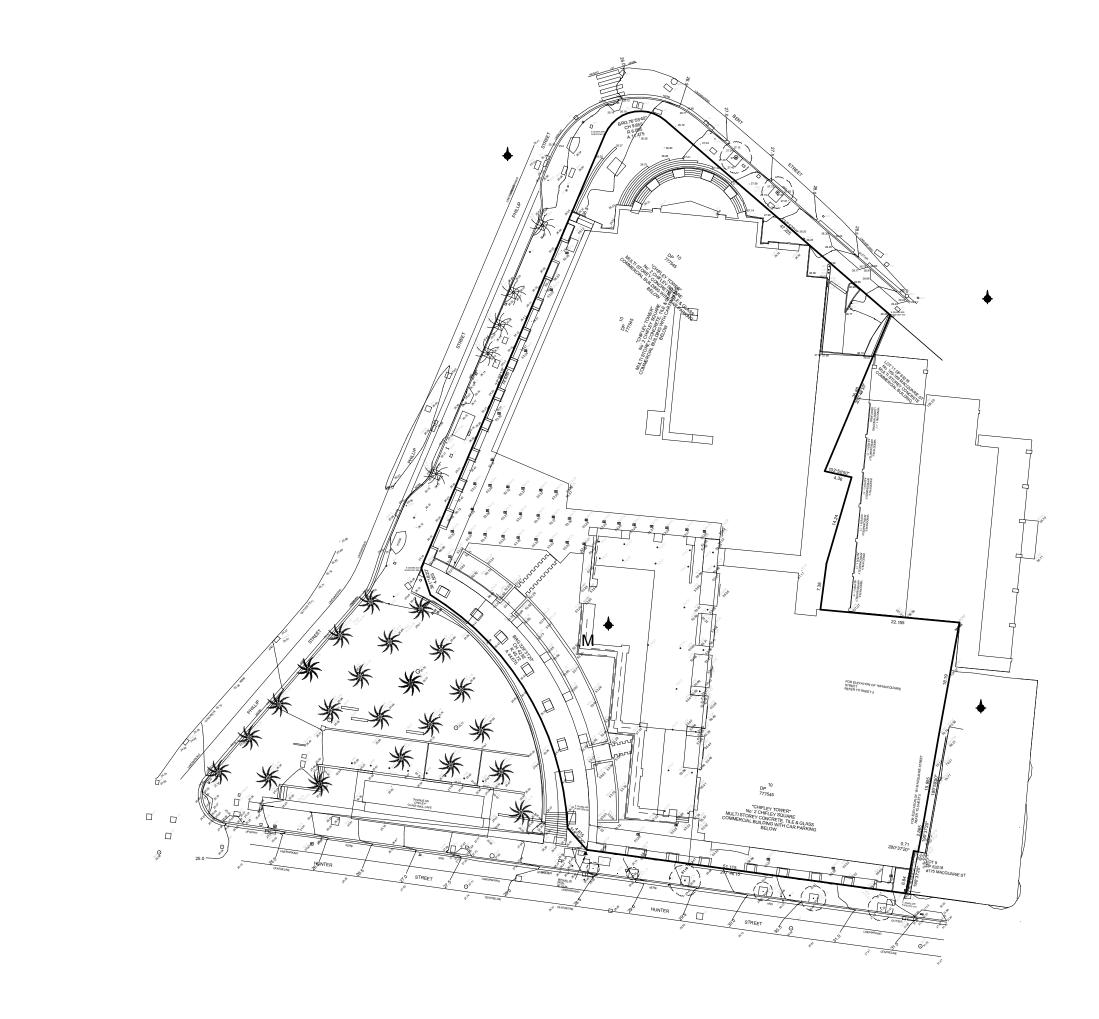

#### Location of Subject Land

Locality: Sydney Local Government Area: Sydney Parish: St James County: Cumberland

The subject land is known as No. 2 Chifley Square, and has frontages to Bent Street, Phillip Street Chifley Square and Hunter Street.

#### Improvements on the Subject Land

Erected on the subject land is a multi-level concrete, metal, tiled & glass office building complex with car parking under. The surveyed building location relative to the subject property boundaries is as shown on the accompanying plan.

The area of the subject land is 6438m<sup>2</sup> (vide DP 777545).

### Fencing

The land is substantially walled as shown on the accompanying plan.