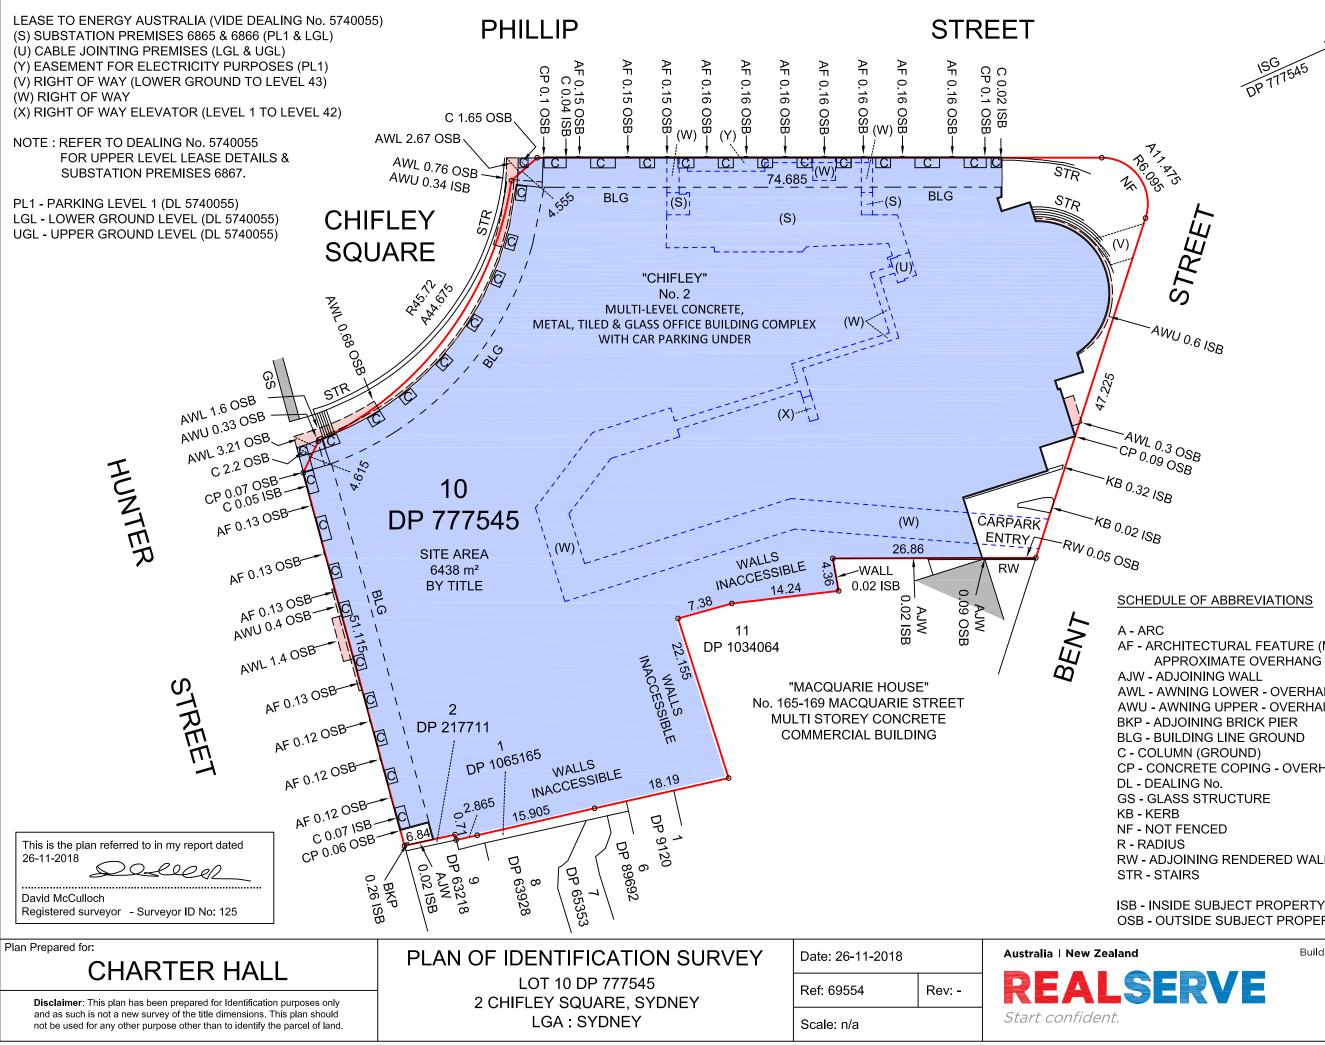

• 10/777545 being Lot 10 in Deposited Plan 777545.

The Folio Certificate Search as obtained from NSW Land Registry Services is certified to 22/11/2018.

Lease Folios created as noted on the Computer Folio Certificate. Refer to Lease Premises Index Search for LF355.

#### Location of Subject Land

Locality: Sydney Local Government Area: Sydney Parish: St James County: Cumberland

The subject land is known as No. 2 Chifley Square, and has frontages to Bent Street, Phillip Street Chifley Square and Hunter Street.

#### Improvements on the Subject Land

Erected on the subject land is a multi-level concrete, metal, tiled & glass office building complex with car parking under. The surveyed building location relative to the subject property boundaries is as shown on the accompanying plan.

The area of the subject land is 6438m<sup>2</sup> (vide DP 777545).

### Fencing

The land is substantially walled as shown on the accompanying plan.

### Encroachments

In our opinion:

- A metal awning (AWL) attached to the building erected on the subject property overhangs Bent Street to the north-east by up to about 0.3 metres as shown on the accompanying plan.
- A metal awning (AWL) attached to the building erected on the subject land overhangs Hunter Street to the south by up to about 1.4 metres as shown.
- A metal awning (AWU) overhangs Hunter Street to the south by up about to 0.04 metres as shown.

## **SURVEYOR'S REPORT**

- Metal awnings (AWL & AWU) overhang Chifley Square to the south-west by up to about 1.6 metres as shown.
- Metal architectural features (AF) overhang Hunter Street to the south by up to about 0.13 metres as shown.
- Metal architectural features (AF), overhang Phillip Street to the west by up to about 0.16 metres as shown.
- Concrete coping (CP) overhangs Hunter Street to the south by up to about 0.07 metres as shown.
- Concrete coping (CP) overhangs Phillip Street to the west by up to about 0.1 metres as shown.
- Concrete coping (CP) overhangs Bent Street to the north-east by up to about 0.09 metres as shown.
- An adjoining cladded wall (AJW) erected on Lot 2 DP217711 stands upon the subject property to the east by 0.02 metres as shown.
- An adjoining brick pier (BKP) erected on Lot 2 DP217711 stands upon the subject property to the east by up to 0.26 metres as shown.
- A masonry cladded column (C) erected on the corner of Phillip Street & Chifley Square stands upon the road reserve by up to 1.65 metres as shown.
- A masonry cladded column (C) erected on the corner of Hunter Street & Chifley Square stands upon the road reserve by up to 2.2 metres as shown.
- A metal awning (AWL) attached to the building erected on the corner of Phillip Street & Chifley Square overhangs the road reserve by up to 2.67 metres as shown.
- A metal awning (AWL) attached to the building erected on the corner of Hunter Street & Chifley Square overhangs the road reserve by up to 3.21 metres as shown.

Apart from the abovementioned & where accessible, there appear to be no further visible encroachments by or upon the subject property.

#### Lot 10 DP 777545

- 1. Reservations and Conditions in the Crown Grant(s).
- 2. Easement for support benefitting the land (vide Dealing No. J504777).
- 3. Lease (vide Dealing No. X641679) which includes, Lease to Energy Australia of Cable Jointing and Substation Premises No.'s 6865, 6866 & 6867 together with Right of Way & Easement for Electricity Purposes burdening the land (vide Dealing No. 5740055).

### SCHEDULE OF ABBREVIATIONS

AF - ARCHITECTURAL FEATURE (METAL STRIP) -

AWL - AWNING LOWER - OVERHANG

AWU - AWNING UPPER - OVERHANG

**BLG - BUILDING LINE GROUND** 

**CP - CONCRETE COPING - OVERHANG UPPER FLOORS** 

**RW - ADJOINING RENDERED WALL** 

**ISB - INSIDE SUBJECT PROPERTY BOUNDARY OSB - OUTSIDE SUBJECT PROPERTY BOUNDARY** 

> **Building Measurement Specialist** Consulting Land Surveyors 3D Laser Scanning